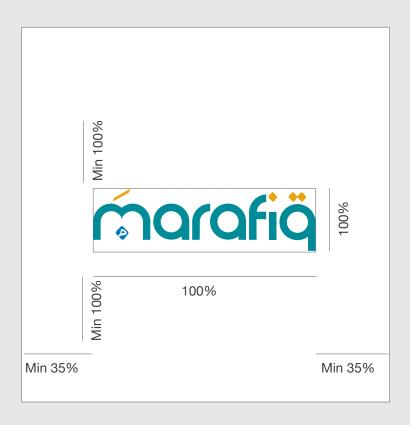

## Brand Mark Clear Space

The illustrated margins are to be observed while presending the brand mark being wrapped around or standalone.

**Imagery Conflict** 

Color Conflict

Margin Conflict

Stretch Conflict