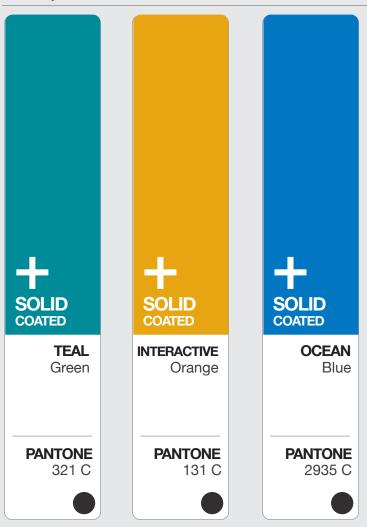

## **Brand Elements**

**Brand Color Palette** 

### **Primary Colors**

The primary color palette is formed with a color logic to illustrate the weight of stakeholders, relativity to the business domain, and brand psychology following the presented solid methods.